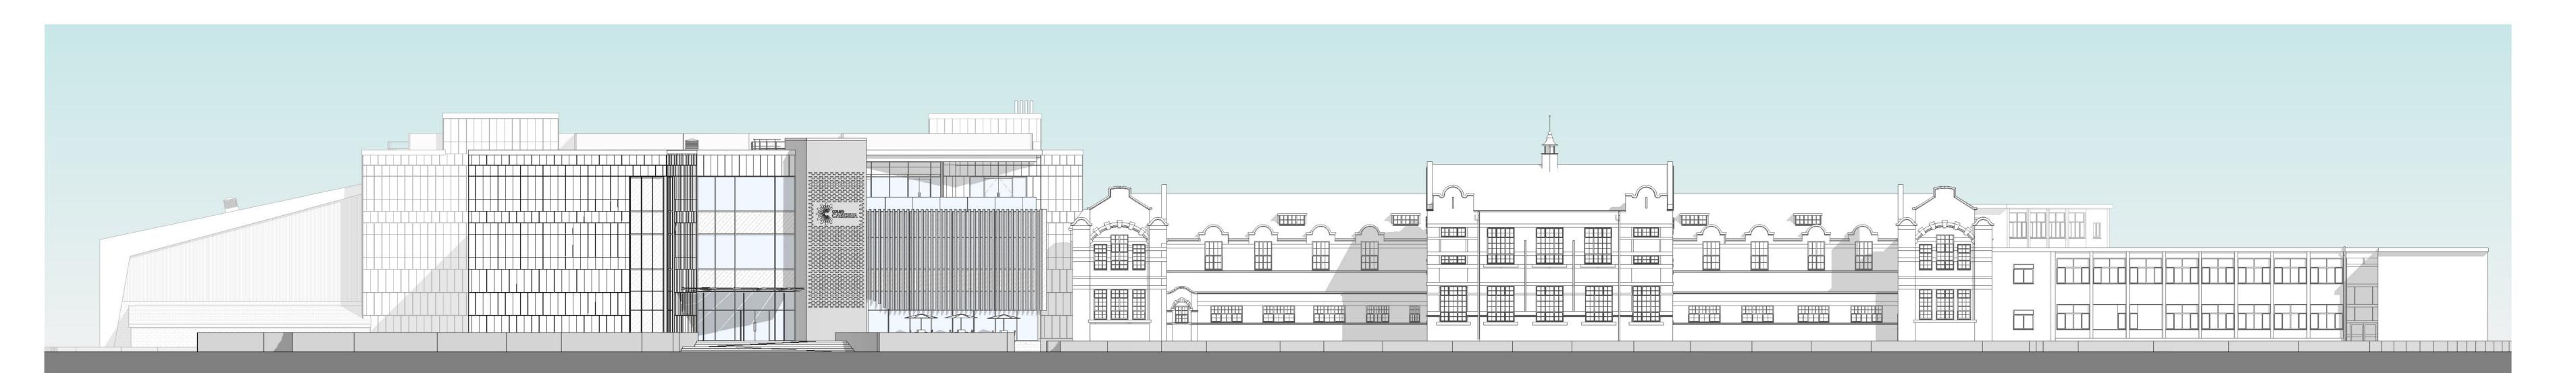

#### Existing Streetscape - Chester Rd (with trees)



## Proposed Streetscape - Chester Rd (with trees)



### Existing Streetscape - Chester Rd (without trees)



# Proposed Streetscape - Chester Rd (without trees)

#### General Notes

 Contractor to verify all dimensions and check level datums on site
 All of the designs are the sole property of TACP Architects Ltd and may not be used without their written agreement

3. All prints, specifications and their copyright are the property of TACP

Architects Ltd 4. Do not scale off drawings

5. All dimensions shall be checked on site before commencement of shop drawings, manufacture and all discrepancies must be reported to TACP Architects Ltd

| Rev | Date | Description | By | P1 | 11-06-18 | Issued for pre-planning application consultation | JH | P2 | 25-07-18 | Issued to client for sign-off prior to planning | JH | Issued to client for sign-off prior to planning | JH | Issued to client for sign-off