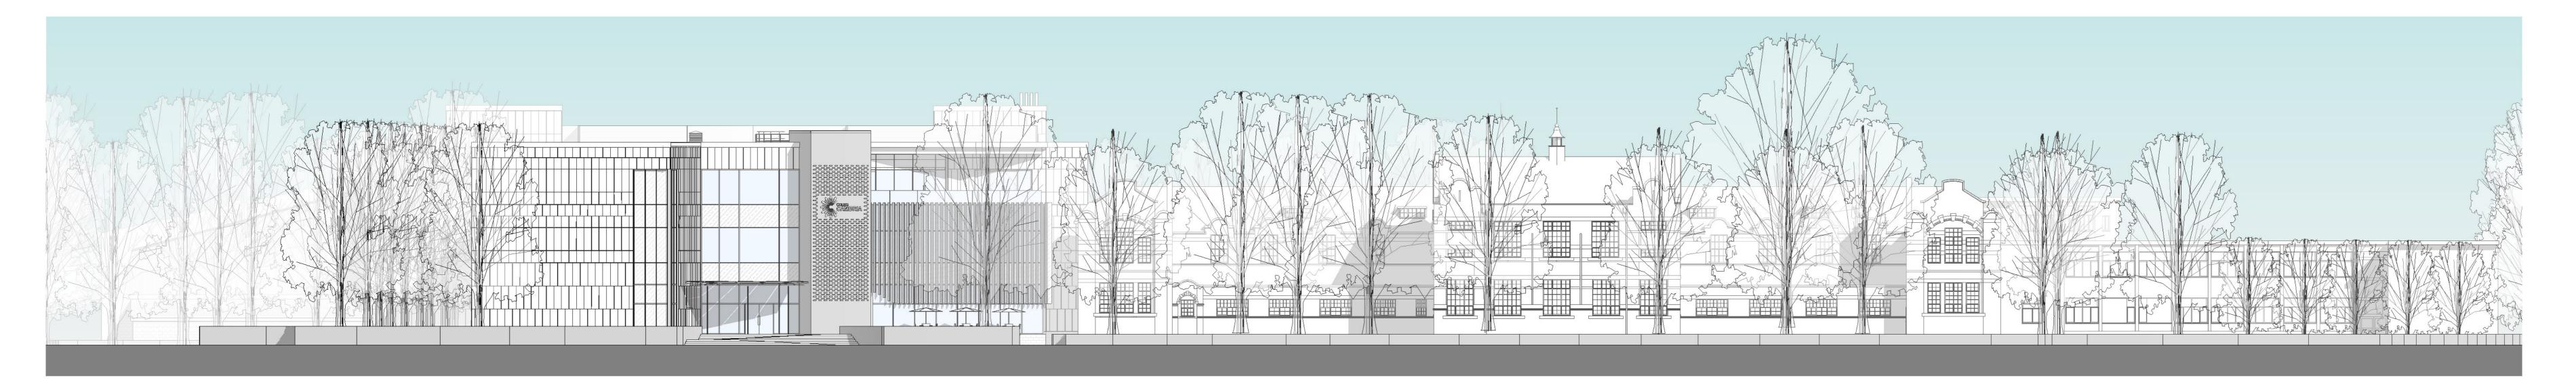

#### Existing Streetscape - Chester Rd (with trees)



## Proposed Streetscape - Chester Rd (with trees)



### Existing Streetscape - Chester Rd (without trees)



# Proposed Streetscape - Chester Rd (without trees)

#### General Notes

 Contractor to verify all dimensions and check level datums on site
 All of the designs are the sole property of TACP Architects Ltd and may not be used without their written agreement

3. All prints, specifications and their copyright are the property of TACP

Architects Ltd 4. Do not scale off drawings

5. All dimensions shall be checked on site before commencement of shop drawings, manufacture and all discrepancies must be reported to TACP Architects Ltd

| Rev | Date | Description | By | P1 | 11-06-18 | Issued for pre-planning application consultation | JH | P2 | 25-07-18 | Issued to client for sign-off